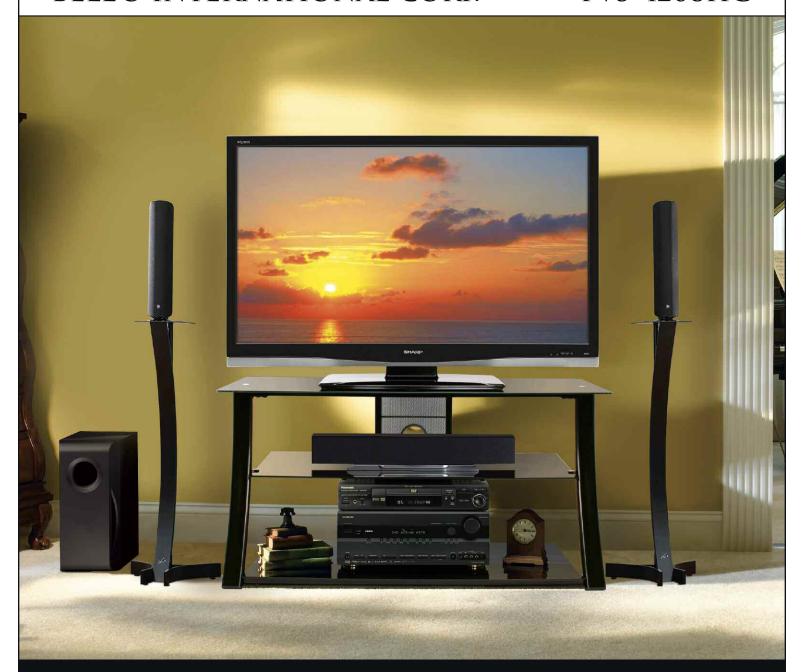

## HIGH GLOSS BLACK FLAT PANEL AUDIO/VIDEO SYSTEM

his contemporary audio/video furniture with a scratch resistant high gloss black powder coated steel frame and black tempered safety glass shelves is designed to hold most flat panel televisions up to 46" plus up to 4 or more audio/video components plus a center channel speaker. The CMS® Cable Management System hides and organizes wires and the open architecture provides flow through ventilation.

# **DESIGN FEATURES**

- Accommodates most Flat Panel, Plasma, LCD, DLP, or LCD Projection TVs up to 46", plus at least four audio video components and a center channel speaker
- Heavy duty frame crafted of powder-coated, scratch resistant steel in a High Gloss Black finish
- Elegant black tempered safety glass shelves
- CMS® Cable Management System hides wires and interconnect cables