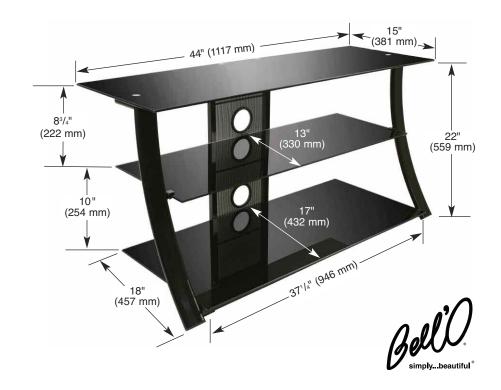

#### **DETAILED DIMENSIONS**

Overall: 44"w x 22"h x 18"d

Usable Top Shelf: 44"w x 15"d

Usable Middle Shelf: 37<sup>1</sup>/<sub>4</sub>"w x 8<sup>3</sup>/<sub>4</sub>"h x 13"d

Usable Bottom Shelf: 37<sup>1</sup>/<sub>4</sub>"w x 10"h x 17"d

Weight Capacity of Each Lower Shelf: 50 lbs. (22.7 kg)